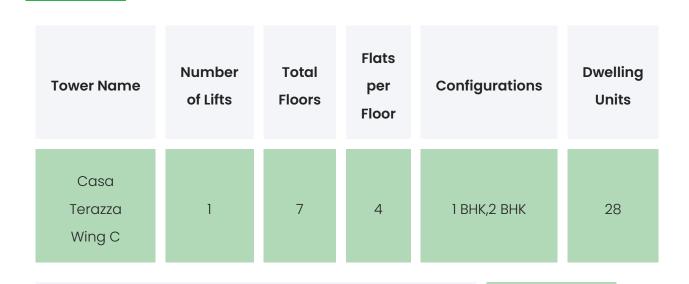

# PROJECT & AMENITIES

| Time Line                    | Size     | Typography  |
|------------------------------|----------|-------------|
| Completed on 30th June, 2021 | 506 Sqmt | 1 BHK,2 BHK |